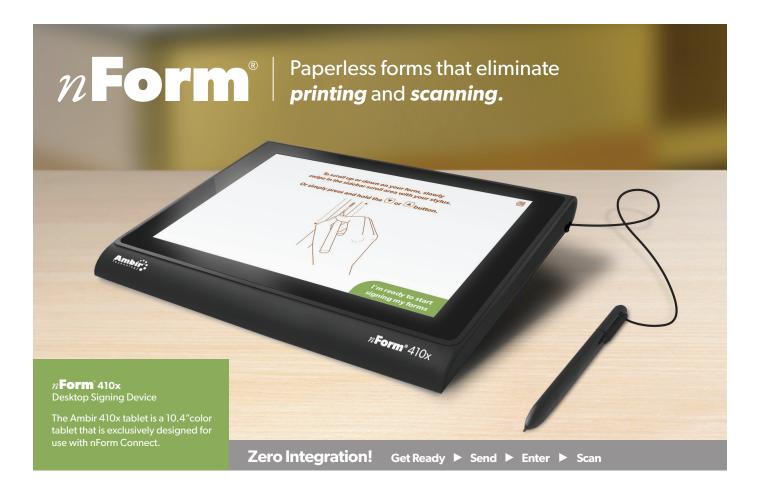

## *n***Form**<sup>®</sup> 410x Desktop Signing Device

The Ambir 410x tablet is a 10.4" color tablet that is exclusively designed for use with nForm Connect.

## **Features:**

10.4" Color display and Digitizer - Provides the most "paper like" experience with nForm.

Includes Stylus - Improves legibility of writing.

**USB Powered** – No external power needed.

Palm Rejection - Prevents unwanted marks on pages.

Kensington Lock Slot - Prevents theft and prevents tablet from falling off counter.

**Ergonomic Design** - Is easy on the wrists.

Plug and Play with nForm connect - No manual configuration or additional apps needed.