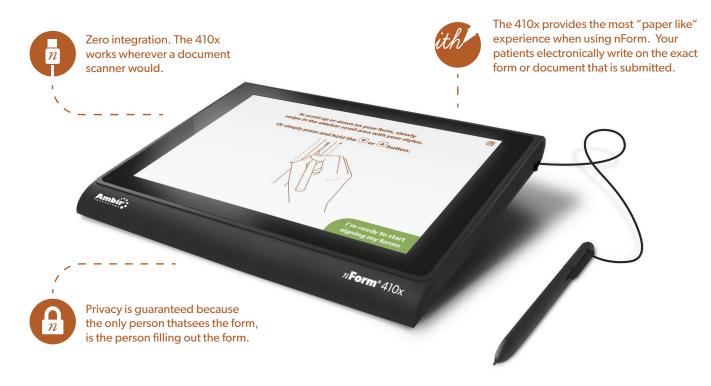

## *n***Form**<sup>®</sup> 410x Desktop Signing Device

The Ambir 410x tablet is a 10.4" color tablet that is exclusively designed for use with nForm Connect.

## **Features:**

10.4" Color display and Digitizer - Provides the most "paper like" experience with nForm.

Includes Stylus - Improves legibility of writing.

**USB Powered** – No external power needed.

Palm Rejection - Prevents unwanted marks on pages.

Kensington Lock Slot - Prevents theft and prevents tablet from falling off counter.

**Ergonomic Design** - Is easy on the wrists.

Plug and Play with nForm connect - No manual configuration or additional apps needed.