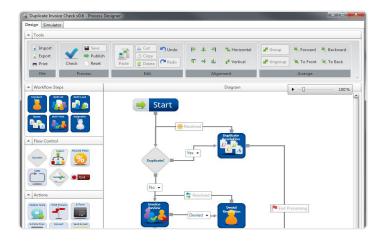

# Workflow Automation

Eliminate inefficient email or manual routing of documents that need to go through processes such as approval or review, such as contracts or transfer requests.