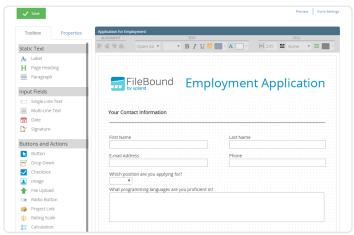

#### **Easily Configurable E-forms**

Drag-and-drop form creation tools allow business users to create forms that can be used for internal requests (such as a job requisition) to external ones (such as job applications).