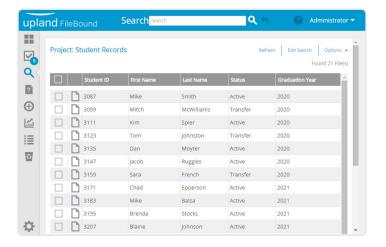

#### **Intuitive Search**

Whether you're managing student transcripts, vendor invoices or maintenance contracts, documents are classified the way you want them and available with just a few clicks.