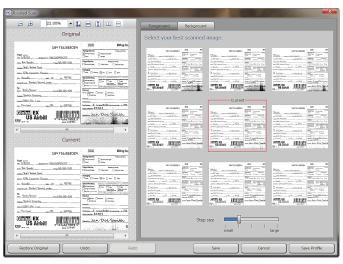

#### Assisted Scanning

Visually choose the best image for image replacement or profile setting without having to use advanced driver settings.

#### Assisted Scanning

Automatic Image Clean Up