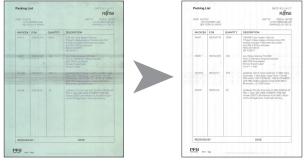

#### **Powerful**

- PaperStream IP cleans up the toughest documents—including watermarks and decorated backgrounds—for improved OCR and fewer rescans.
- The blank-page deletion feature with auto-rotation reduces paper preparation. It automatically fills in an image's hole punches and torn edges for professional document reproduction.

#### **Powerful Image Clean Up**

Clean up difficult documents without profile adjustments, reducing rescans.

#### **Color Clean Up**

Color documents are automatically cleaned up for improved reproduction and reduced file sizes.