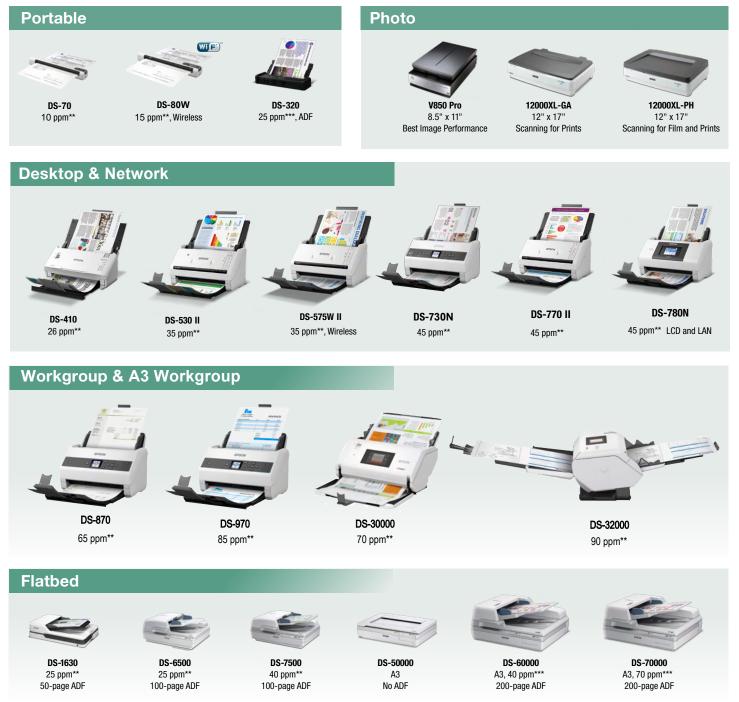

## The Epson Advantage

3-Year Warranty and TWAIN and ISIS Drivers Across the Portfolio\*

**Mobile Scanners** 

**Desktop Scanners** 

**Workgroup Scanners** 

A3 Workgroup Scanners

**Flatbed Scanners** 

#### 22 competition-crushing models to meet your clients' needs

+Terms & Conditions — New authorized CapturePro partners must be a qualifying VAR. NSP/Retail Contract customers are not eligible. Payments will be made quarterly tor a rolling 12 months after new reseller authorization. Sales are calculated based upon MAP. \$2,500 total maximum payout per reseller, all locations combined. Must submit within 30 days of the end of the calendar quarter.