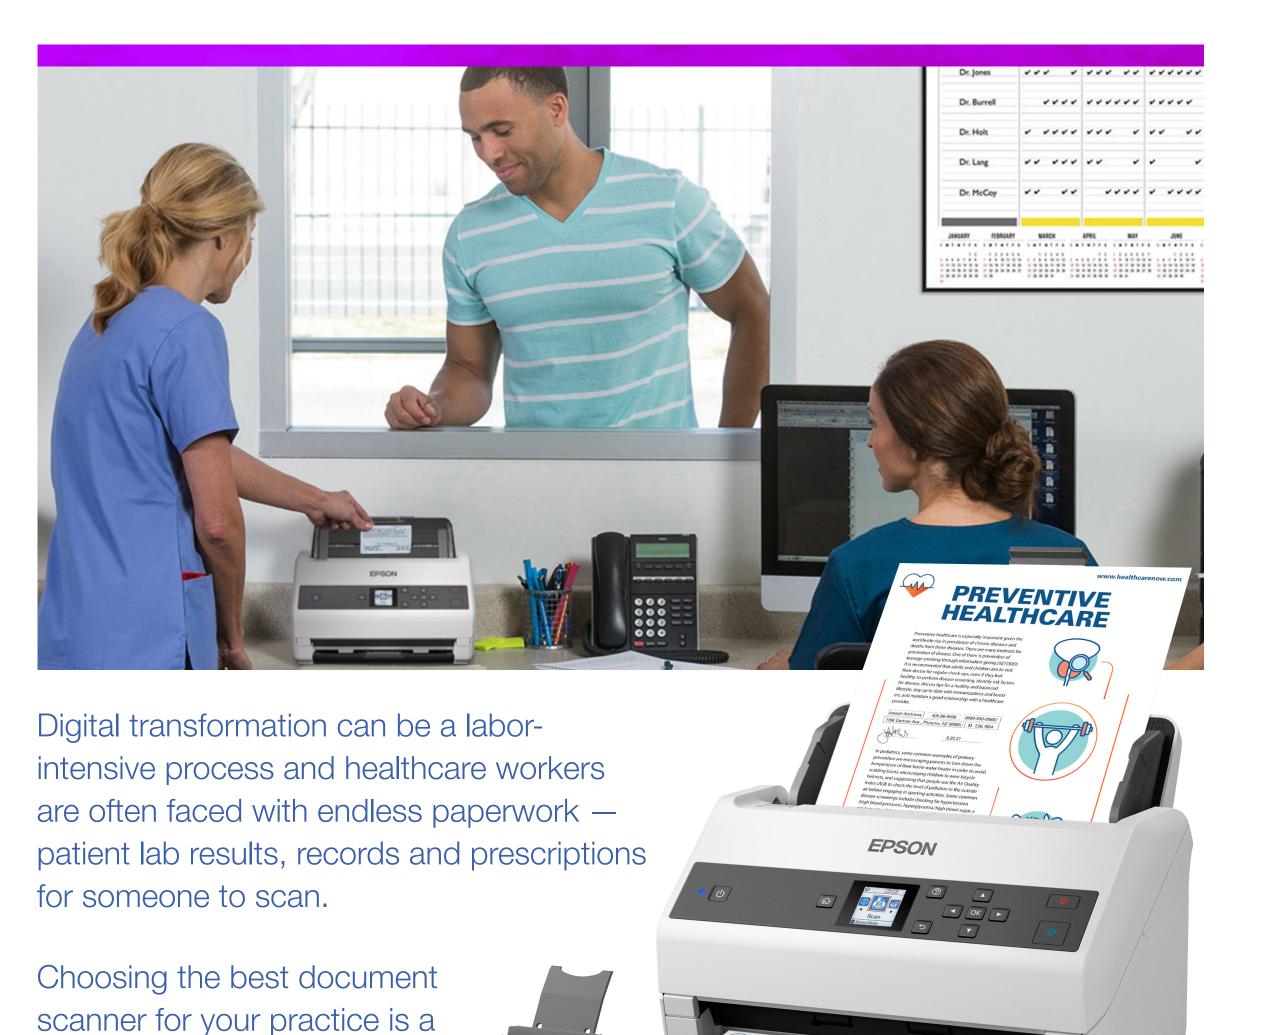

# Streamline Your Busy Healthcare Practice with Epson's Award-Winning Commercial Document Scanners

#### Start with Epson Engineering

 Epson document scanners are designed from the ground up to deliver exceptional, road-tested reliability.

crucial step for healthcare

workflow efficiency.

 They're built for high performance and dependability, including our quick-replacement limited warranty.\*\*